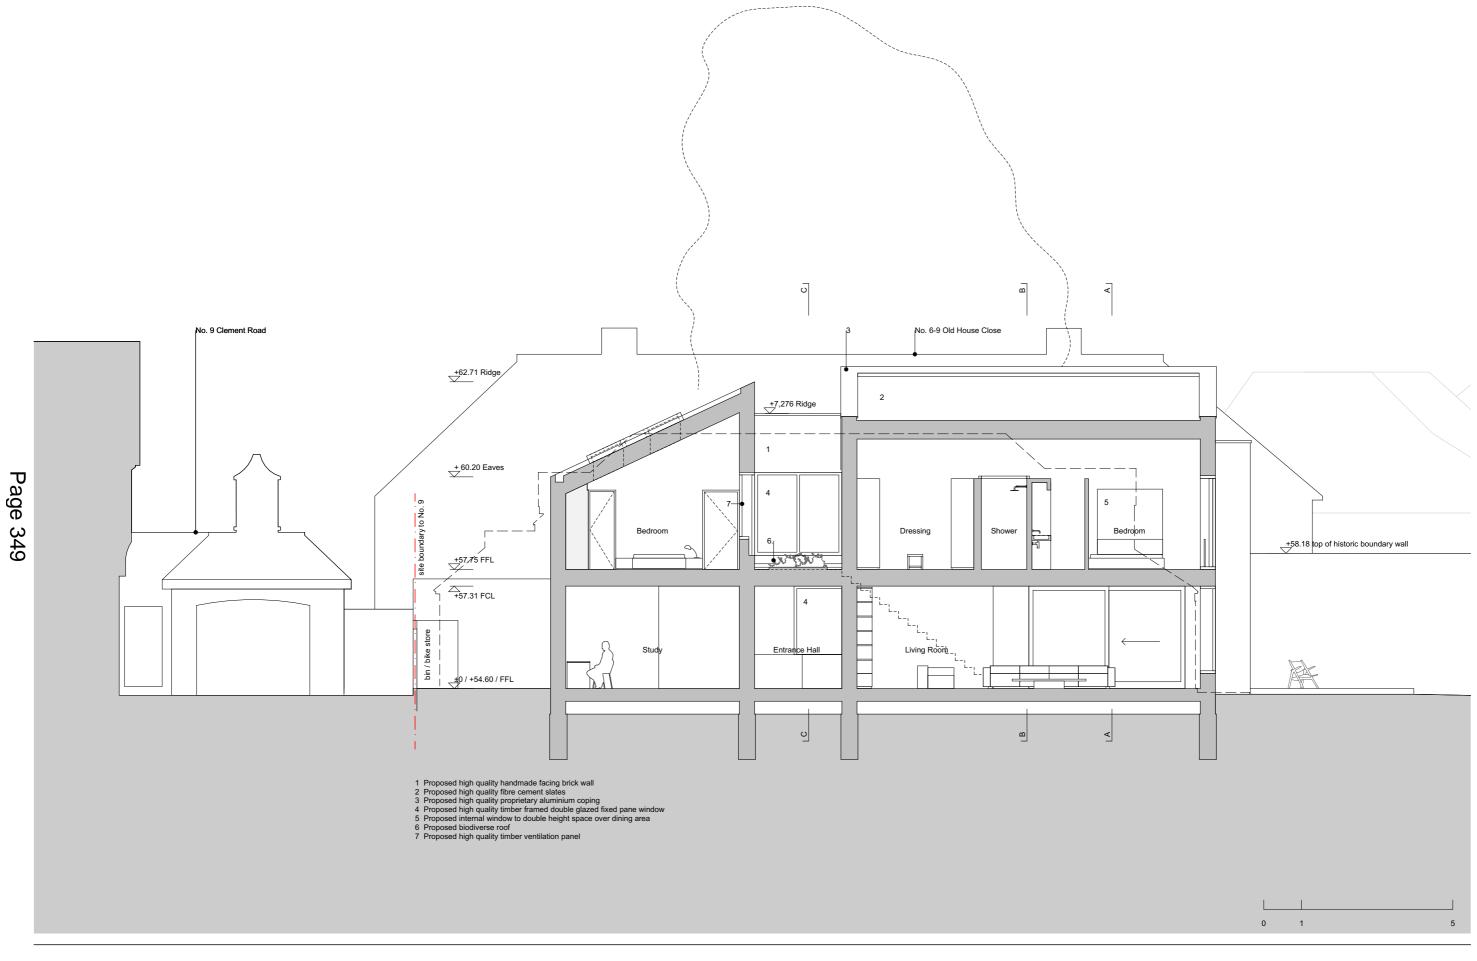

Errors to be reported immediately to Architect. Building Services shown indicatively only. Refer to relevant Contractor's drawings. To be read in conjunction with all relevant consultants' information (Architects', Services and Structural and other engineers' drawings, specification, surveys, reports etc.) All existing site, tree and building information has been compiled from different sources. Measurements and areas are indicative only, all dimensions to be confirmed on site.

© Erbar Mattes Limited Registered in England and Wales No. 09699619

ERBAR MATTES

Unit 6D, Thane Works, LONDON N7 7NU +44 (0)20 3865 8066 studio@erbarmattes.com www.erbarmattes.com

Client

Date

Clement Road 8 Clement Road, Wimbledon, London SW19 7RJ

Jeremy and Lisa 26.03.2021 Scale/Format 1:100 @ A3

Project No 137 P02

Drawing No 137\_16 \_03

Drawing Name Proposed Section D-D

This page is intentionally left blank